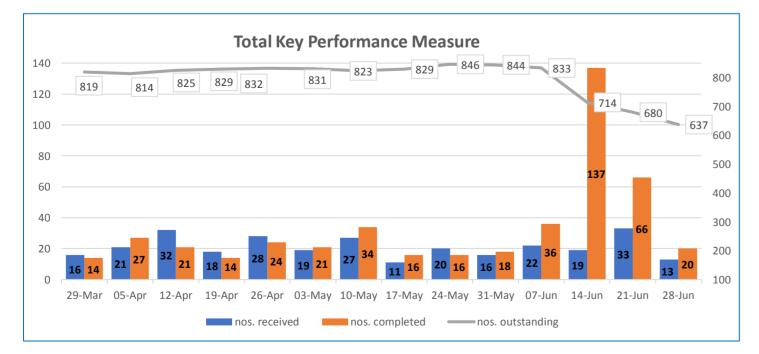

|                            | HILLINGDON LGP                                                                                                                                                                    | S FUND Perio   | od: 22 - 28 June 202 | 20                               |                   |
|----------------------------|-----------------------------------------------------------------------------------------------------------------------------------------------------------------------------------|----------------|----------------------|----------------------------------|-------------------|
| Key Performance Measure    | Current Period<br>22-28 June                                                                                                                                                      |                |                      |                                  |                   |
|                            | Cases<br>outstanding<br>22/06/20                                                                                                                                                  | Cases received | Cases<br>completed   | Cases<br>outstanding<br>28/06/20 | Progress          |
| DEATH INITIAL STAGE        | 40                                                                                                                                                                                | 0              | 2                    | 38                               |                   |
| SURVIVOR'S PENSION         | 21                                                                                                                                                                                | 3              | 2                    | 22                               | Ţ                 |
| DEATH GRANT PAYMENT        | 4                                                                                                                                                                                 | 0              | 0                    | 4                                | $\Leftrightarrow$ |
| DEATH<br>UNDER/OVERPAYMENT | 47                                                                                                                                                                                | 0              | 3                    | 44                               | Î                 |
| RETIREMENT                 | 25                                                                                                                                                                                | 8              | 6                    | 27                               |                   |
| REFUNDS                    | 543                                                                                                                                                                               | 2              | 7                    | 538                              | Î                 |
| TOTAL                      | 680                                                                                                                                                                               | 13             | 20                   | 673                              |                   |
| Death Initial Stage        | Cease pension, send condolences letter, request details of any dependants / beneficiaries and send claim forms for any balance / overpayment / Death Grant.                       |                |                      |                                  |                   |
| Survivor's pensions        | Upon receipt of all relevant certificates, forms and supporting evidence set up all survivor's pensions on the payroll and send each beneficiary a pension statement.             |                |                      |                                  |                   |
| Death grant payment        | Upon receipt of all the certificates, claim forms and details of potential beneficiaries pay the Death Grant.                                                                     |                |                      |                                  |                   |
| Death Under/overpayment    | Any balance of pension should be paid and the return of any overpayment requested. The Pension Section should notify the relevant parties of any payments / decisions in writing. |                |                      |                                  |                   |
| Retirement                 | Upon receipt of all the forms and pay the retirement grant, update Altair, set up the pension on the payroll and send a benefit statement to the member.                          |                |                      |                                  |                   |
| Refund                     | Check the record, calculate the refund due and make payment                                                                                                                       |                |                      |                                  |                   |