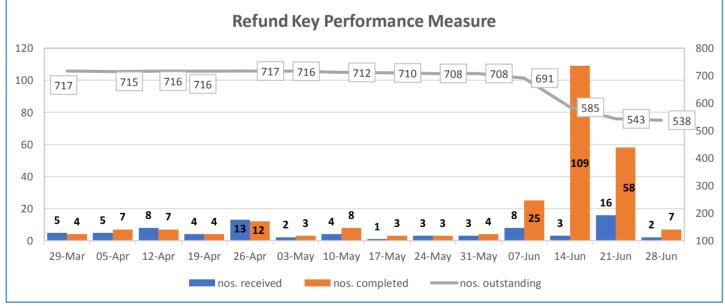

|                            | HILLINGDON LGP                                                                                                                                                                    | S FUND Perio   | od: 22 - 28 June 202 | 20                               |                   |
|----------------------------|-----------------------------------------------------------------------------------------------------------------------------------------------------------------------------------|----------------|----------------------|----------------------------------|-------------------|
| Key Performance Measure    | Current Period<br>22-28 June                                                                                                                                                      |                |                      |                                  |                   |
|                            | Cases<br>outstanding<br>22/06/20                                                                                                                                                  | Cases received | Cases<br>completed   | Cases<br>outstanding<br>28/06/20 | Progress          |
| DEATH INITIAL STAGE        | 40                                                                                                                                                                                | 0              | 2                    | 38                               |                   |
| SURVIVOR'S PENSION         | 21                                                                                                                                                                                | 3              | 2                    | 22                               | Ţ                 |
| DEATH GRANT PAYMENT        | 4                                                                                                                                                                                 | 0              | 0                    | 4                                | $\Leftrightarrow$ |
| DEATH<br>UNDER/OVERPAYMENT | 47                                                                                                                                                                                | 0              | 3                    | 44                               | Î                 |
| RETIREMENT                 | 25                                                                                                                                                                                | 8              | 6                    | 27                               |                   |
| REFUNDS                    | 543                                                                                                                                                                               | 2              | 7                    | 538                              | Î                 |
| TOTAL                      | 680                                                                                                                                                                               | 13             | 20                   | 673                              |                   |
| Death Initial Stage        | Cease pension, send condolences letter, request details of any dependants / beneficiaries and send claim forms for any balance / overpayment / Death Grant.                       |                |                      |                                  |                   |
| Survivor's pensions        | Upon receipt of all relevant certificates, forms and supporting evidence set up all survivor's pensions on the payroll and send each beneficiary a pension statement.             |                |                      |                                  |                   |
| Death grant payment        | Upon receipt of all the certificates, claim forms and details of potential beneficiaries pay the Death Grant.                                                                     |                |                      |                                  |                   |
| Death Under/overpayment    | Any balance of pension should be paid and the return of any overpayment requested. The Pension Section should notify the relevant parties of any payments / decisions in writing. |                |                      |                                  |                   |
| Retirement                 | Upon receipt of all the forms and pay the retirement grant, update Altair, set up the pension on the payroll and send a benefit statement to the member.                          |                |                      |                                  |                   |
| Refund                     | Check the record, calculate the refund due and make payment                                                                                                                       |                |                      |                                  |                   |