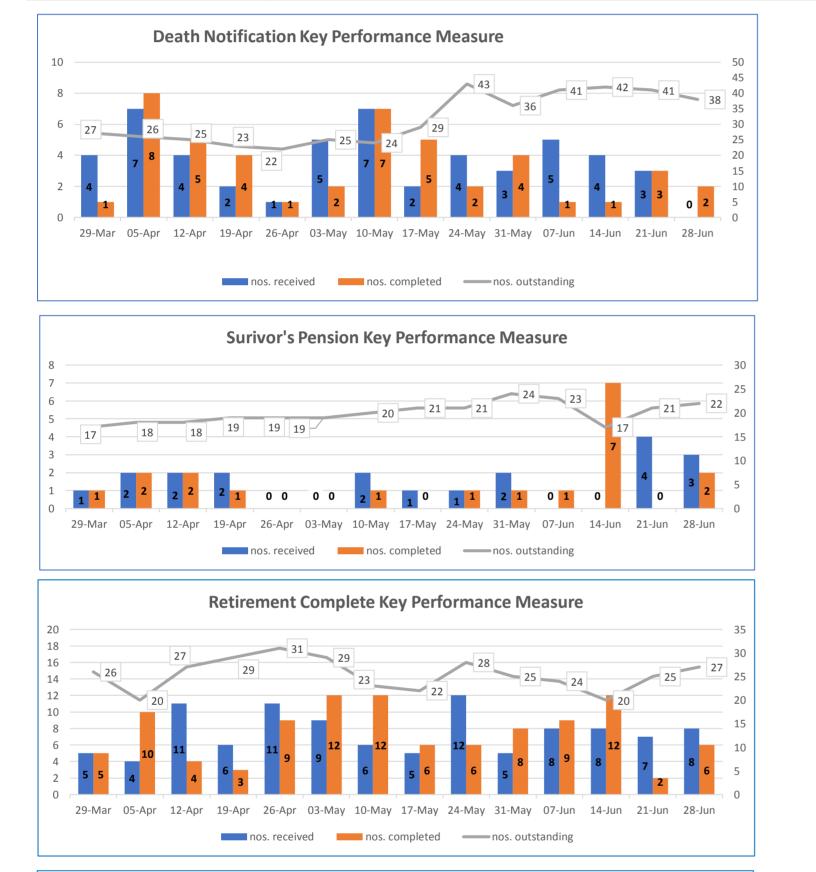

|                            | HILLINGDON LGP                                                                                                                                                                    | S FUND Perio   | od: 22 - 28 June 202 | 20                               |                   |
|----------------------------|-----------------------------------------------------------------------------------------------------------------------------------------------------------------------------------|----------------|----------------------|----------------------------------|-------------------|
| Key Performance Measure    | Current Period<br>22-28 June                                                                                                                                                      |                |                      |                                  |                   |
|                            | Cases<br>outstanding<br>22/06/20                                                                                                                                                  | Cases received | Cases<br>completed   | Cases<br>outstanding<br>28/06/20 | Progress          |
| DEATH INITIAL STAGE        | 40                                                                                                                                                                                | 0              | 2                    | 38                               |                   |
| SURVIVOR'S PENSION         | 21                                                                                                                                                                                | 3              | 2                    | 22                               | Ţ                 |
| DEATH GRANT PAYMENT        | 4                                                                                                                                                                                 | 0              | 0                    | 4                                | $\Leftrightarrow$ |
| DEATH<br>UNDER/OVERPAYMENT | 47                                                                                                                                                                                | 0              | 3                    | 44                               | Î                 |
| RETIREMENT                 | 25                                                                                                                                                                                | 8              | 6                    | 27                               |                   |
| REFUNDS                    | 543                                                                                                                                                                               | 2              | 7                    | 538                              | Î                 |
| TOTAL                      | 680                                                                                                                                                                               | 13             | 20                   | 673                              |                   |
| Death Initial Stage        | Cease pension, send condolences letter, request details of any dependants / beneficiaries and send claim forms for any balance / overpayment / Death Grant.                       |                |                      |                                  |                   |
| Survivor's pensions        | Upon receipt of all relevant certificates, forms and supporting evidence set up all survivor's pensions on the payroll and send each beneficiary a pension statement.             |                |                      |                                  |                   |
| Death grant payment        | Upon receipt of all the certificates, claim forms and details of potential beneficiaries pay the Death Grant.                                                                     |                |                      |                                  |                   |
| Death Under/overpayment    | Any balance of pension should be paid and the return of any overpayment requested. The Pension Section should notify the relevant parties of any payments / decisions in writing. |                |                      |                                  |                   |
| Retirement                 | Upon receipt of all the forms and pay the retirement grant, update Altair, set up the pension on the payroll and send a benefit statement to the member.                          |                |                      |                                  |                   |
| Refund                     | Check the record, calculate the refund due and make payment                                                                                                                       |                |                      |                                  |                   |