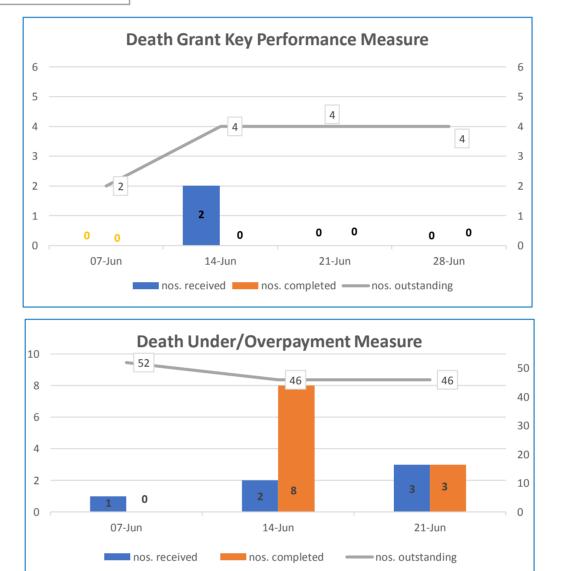

|                            | HILLINGDON LGP                                                                                                                                                                    | S FUND Perio   | od: 22 - 28 June 202 | 20                               |                   |
|----------------------------|-----------------------------------------------------------------------------------------------------------------------------------------------------------------------------------|----------------|----------------------|----------------------------------|-------------------|
| Key Performance Measure    | Current Period<br>22-28 June                                                                                                                                                      |                |                      |                                  |                   |
|                            | Cases<br>outstanding<br>22/06/20                                                                                                                                                  | Cases received | Cases<br>completed   | Cases<br>outstanding<br>28/06/20 | Progress          |
| DEATH INITIAL STAGE        | 40                                                                                                                                                                                | 0              | 2                    | 38                               |                   |
| SURVIVOR'S PENSION         | 21                                                                                                                                                                                | 3              | 2                    | 22                               | Ţ                 |
| DEATH GRANT PAYMENT        | 4                                                                                                                                                                                 | 0              | 0                    | 4                                | $\Leftrightarrow$ |
| DEATH<br>UNDER/OVERPAYMENT | 47                                                                                                                                                                                | 0              | 3                    | 44                               | Î                 |
| RETIREMENT                 | 25                                                                                                                                                                                | 8              | 6                    | 27                               |                   |
| REFUNDS                    | 543                                                                                                                                                                               | 2              | 7                    | 538                              | Î                 |
| TOTAL                      | 680                                                                                                                                                                               | 13             | 20                   | 673                              |                   |
| Death Initial Stage        | Cease pension, send condolences letter, request details of any dependants / beneficiaries and send claim forms for any balance / overpayment / Death Grant.                       |                |                      |                                  |                   |
| Survivor's pensions        | Upon receipt of all relevant certificates, forms and supporting evidence set up all survivor's pensions on the payroll and send each beneficiary a pension statement.             |                |                      |                                  |                   |
| Death grant payment        | Upon receipt of all the certificates, claim forms and details of potential beneficiaries pay the Death Grant.                                                                     |                |                      |                                  |                   |
| Death Under/overpayment    | Any balance of pension should be paid and the return of any overpayment requested. The Pension Section should notify the relevant parties of any payments / decisions in writing. |                |                      |                                  |                   |
| Retirement                 | Upon receipt of all the forms and pay the retirement grant, update Altair, set up the pension on the payroll and send a benefit statement to the member.                          |                |                      |                                  |                   |
| Refund                     | Check the record, calculate the refund due and make payment                                                                                                                       |                |                      |                                  |                   |